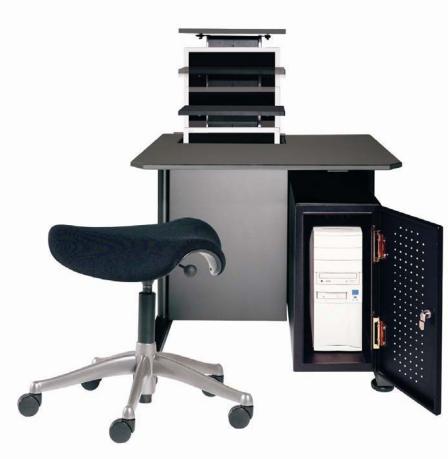

## PRODUCTS CONSOLES

Advantis DOMO is a natural evolution of ADVANTIS for NOC environments.

The line TECNOLAN and TECNOWORK is based on a modular architecture for vertical composition.

This is an highly ergonomical and multifunctional furniture, with an innovative design for optimum solutions in computer and electronics equipments organization.

#### Features:

- Structure with ratchet system,
- Stabilizers high strength,
- Laterals with vertical cabling systems,
- Union between systems,
- High quality and 10-year guarantee,
- A wide range of accessories.

#### Applications:

- Reprographic zone,
- Audiovisual zone,
- R&D departments,
- Datacenter, control rooms,
- Production sites.
- Services,
- Schools.

**TECNOLAN NTF** 

**TECNODESK** 