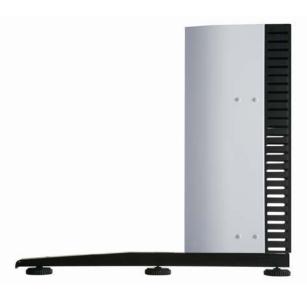

## PRODUCTS CONSOLES

Advantis DOMO is a natural evolution of ADVANTIS for NOC environments.

The line TECNOLAN and TECNOWORK is based on a modular architecture for vertical composition.

This is an highly ergonomical and multifunctional furniture, with an innovative design for optimum solutions in computer and electronics equipments organization.

#### Features:

- Structure with ratchet system,
- Stabilizers high strength,
- Laterals with vertical cabling systems,
- Union between systems,
- High quality and 10-year guarantee,
- A wide range of accessories.