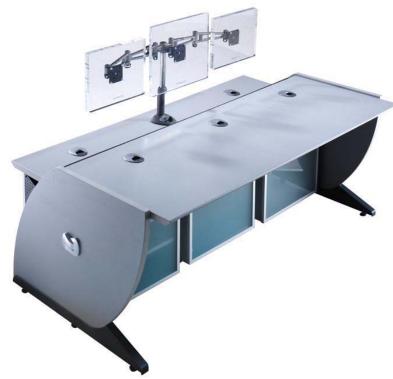

## PRODUCTS CONSOLES

Advantis DOMO is a natural evolution of ADVANTIS for NOC environments.

The line TECNOLAN and TECNOWORK is based on a modular architecture for vertical composition.

This is an highly ergonomical and multifunctional furniture, with an innovative design for optimum solutions in computer and electronics equipments organization.

#### Features:

- Structure with ratchet system,
- Stabilizers high strength,
- Laterals with vertical cabling systems,
- Union between systems,
- High quality and 10-year guarantee,
- A wide range of accessories.

#### Applications:

- Reprographic zone,
- Audiovisual zone,
- R&D departments,
- Datacenter, control rooms,
- Production sites.
- Services,
- Schools.

**TECNOLAN NTF** 

**TECNODESK** 