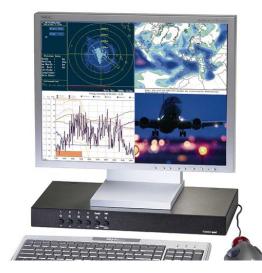

Design integration in each project is the key to get innovative and adapted solutions.

The search of last generation technologies gives us the possibility to offer innovating products, integrated in efficient solutions in front of new situations which represents new environments: KVM commutators systems, consoles, technical's furniture, racks 19" and ergonomicals accessories.

### SOLUTIONS CONTROL ROOMS

Control rooms 24/7 are the principles images for technological environments and security, with specific needs in high dimensions visualization, systems of retro projection and LEDS, KVM solutions and execution of Datacenter.