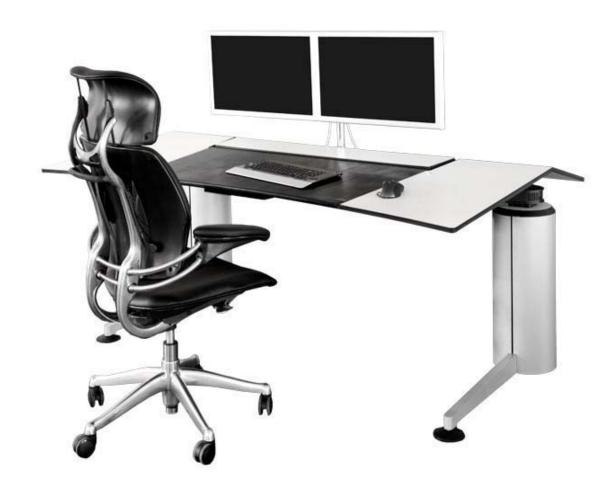

### PRODUCTS CONSOLES

ADVANTIS is a new concept of control consoles made to organize technological environments with high added value, where image, quality and comfort are the principles features to its potential market.