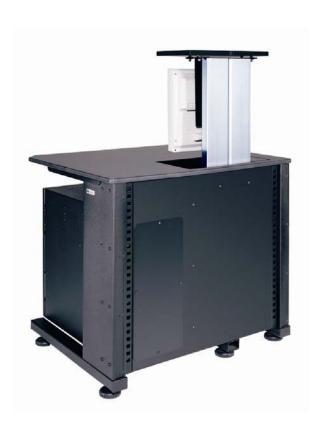

## PRODUCTS CONSOLES

Advantis DOMO is a natural evolution of ADVANTIS for NOC environments.

The line TECNOLAN and TECNOWORK is based on a modular architecture for vertical composition.

This is an highly ergonomical and multifunctional furniture, with an innovative design for optimum solutions in computer and electronics equipments organization.

#### Features:

- Structure with ratchet system,
- Stabilizers high strength,
- Laterals with vertical cabling systems,
- Union between systems,
- High quality and 10-year guarantee,
- A wide range of accessories.

#### Applications:

- Reprographic zone,
- Audiovisual zone,
- R&D departments,
- Datacenter, control rooms,
- Production sites.
- Services,
- Schools.

**TECNOLAN NTF** 

**TECNODESK** 