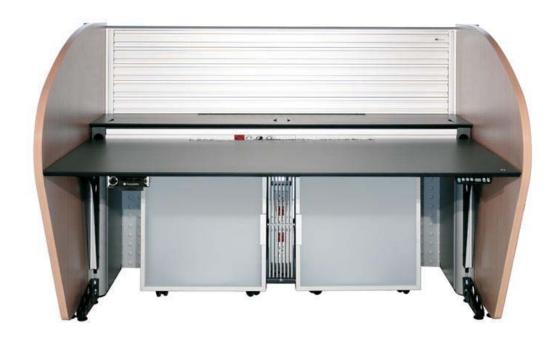

### PRODUCTS CONSOLES

ADVANTIS is a new concept of control consoles made to organize technological environments with high added value, where image, quality and comfort are the principles features to its potential market.

## PRODUCTS CONSOLES

Advantis DOMO is a natural evolution of ADVANTIS for NOC environments.

The line TECNOLAN and TECNOWORK is based on a modular architecture for vertical composition.

This is an highly ergonomical and multifunctional furniture, with an innovative design for optimum solutions in computer and electronics equipments organization.