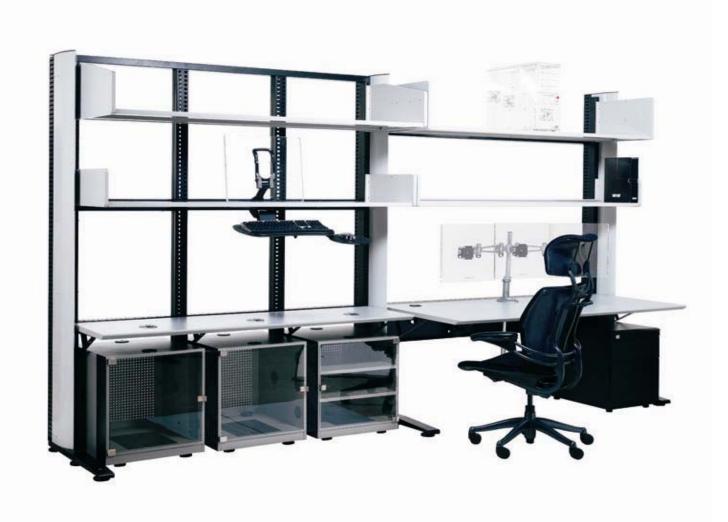

## PRODUCTS CONSOLES

Advantis DOMO is a natural evolution of ADVANTIS for NOC environments.

The line TECNOLAN and TECNOWORK is based on a modular architecture for vertical composition.

This is an highly ergonomical and multifunctional furniture, with an innovative design for optimum solutions in computer and electronics equipments organization.

#### Features:

- Structure with ratchet system,
- Stabilizers high strength,
- Laterals with vertical cabling systems,
- Union between systems,
- High quality and 10-year guarantee,
- A wide range of accessories.

#### Applications:

- Reprographic zone,
- Audiovisual zone,
- R&D departments,
- Datacenter, control rooms,
- Production sites.
- Services,
- Schools.

**TECNOLAN NTF** 

**TECNODESK** 