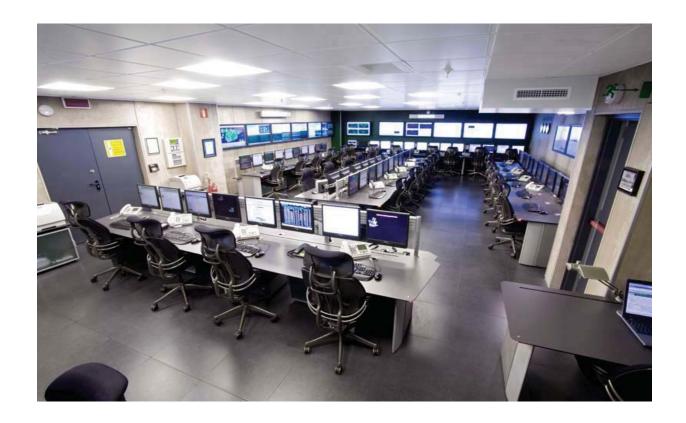

### SOLUTIONS CONTROL ROOMS

Control rooms 24/7 are the principles images for technological environments and security, with specific needs in high dimensions visualization, systems of retro projection and LEDS, KVM solutions and execution of Datacenter.

GESA is a reference in integration multidisciplinary for these critical environments of works. We consider rigorously the factors for acoustical comfort and luminosity, we define the adequate materials and colours and evaluate the adapted ergonomical solutions for each operator.