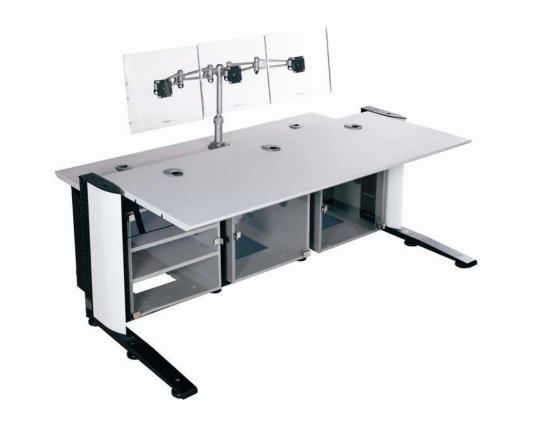

## PRODUCTS CONSOLES

Advantis DOMO is a natural evolution of ADVANTIS for NOC environments.

The line TECNOLAN and TECNOWORK is based on a modular architecture for vertical composition.

This is an highly ergonomical and multifunctional furniture, with an innovative design for optimum solutions in computer and electronics equipments organization.

#### Features:

- Structure with ratchet system,
- Stabilizers high strength,
- Laterals with vertical cabling systems,
- Union between systems,
- High quality and 10-year guarantee,
- A wide range of accessories.

#### Applications:

- Reprographic zone,
- Audiovisual zone,
- R&D departments,
- Datacenter, control rooms,
- Production sites.
- Services,
- Schools.

**TECNOLAN NTF** 

**TECNODESK** 