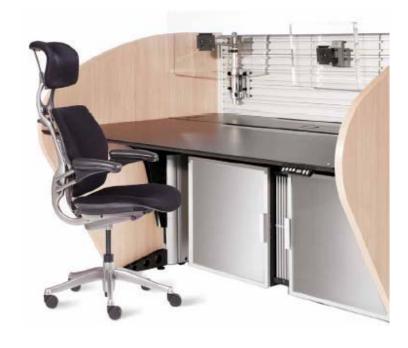

### PRODUCTS CONSOLES

ADVANTIS is a new concept of control consoles made to organize technological environments with high added value, where image, quality and comfort are the principles features to its potential market.

## PRODUCTS CONSOLES

Advantis DOMO is a natural evolution of ADVANTIS for NOC environments.

The line TECNOLAN and TECNOWORK is based on a modular architecture for vertical composition.

This is an highly ergonomical and multifunctional furniture, with an innovative design for optimum solutions in computer and electronics equipments organization.