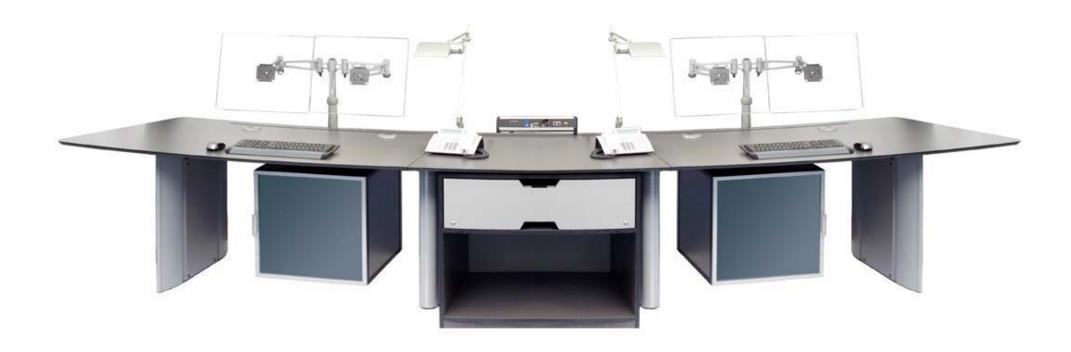

## PRODUCTS CONSOLES

Advantis DOMO is a natural evolution of ADVANTIS for NOC environments.

The line TECNOLAN and TECNOWORK is based on a modular architecture for vertical composition.

This is an highly ergonomical and multifunctional furniture, with an innovative design for optimum solutions in computer and electronics equipments organization.

#### Features:

- Structure with ratchet system,
- Stabilizers high strength,
- Laterals with vertical cabling systems,
- Union between systems,
- High quality and 10-year guarantee,
- A wide range of accessories.

#### Applications:

- Reprographic zone,
- Audiovisual zone,
- R&D departments,
- Datacenter, control rooms,
- Production sites.
- Services,
- Schools.

**TECNOLAN NTF** 

**TECNODESK** 